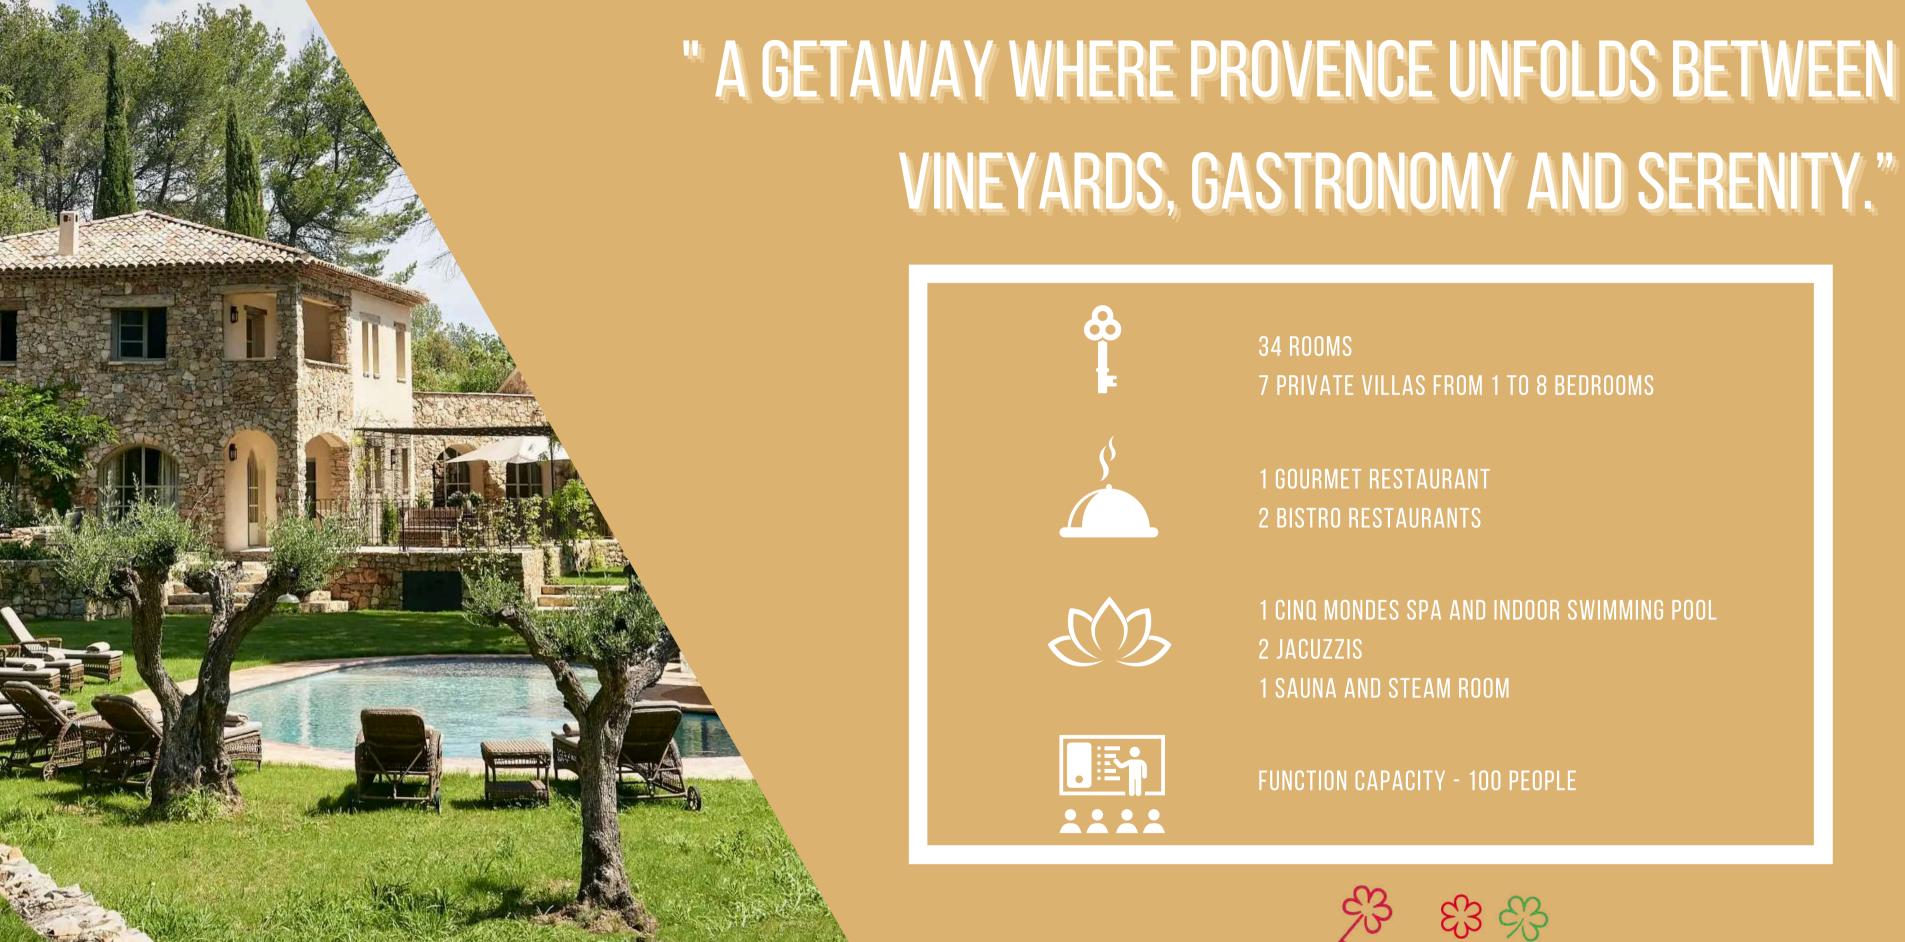

# LE CHÂTEAU DE BERNE

FLAYOSC I PROVENCE

HÔTEL I PRIVATE VILLAS
RESTAURANTS | SPA

WELL-BEING

HISTORIC & CULTURAL HERITAGE

RECONNECTION
WITH
NATURE

#### **PROVENCE**

- A PROVENCAL RETREAT JUST 1H30 DRIVE FROM MARSEILLE AIRPORT, NICE AIRPORT AND THE AIX-EN-PROVENCE TGV TRAIN STATION. SAINT-TROPEZ IS ONLY AN HOUR'S DRIVE AWAY, OFFERING THE SERENITY OF THE COUNTRYSIDE WITHOUT COMPROMISING CONNECTIVITY.
- AN IDEAL GATEWAY TO ICONIC SITES, FROM THE GLITTERING COASTLINE OF SAINT-TROPEZ TO THE BREATHTAKING CANYONS OF THE GORGES DU VERDON.
- A FULL IMMERSION INTO THE NATURAL BEAUTY OF PROVENCE - SUN-DRENCHED HILLS, ROLLING VINEYARDS, OLIVE GROVES, LAVENDER FIELDS, AND UNTOUCHED LANDSCAPES.
- AN IMMERSION IN LOCAL HERITAGE AND CULTURE, WITH PICTURESQUE MEDIEVAL VILLAGES, HISTORIC ARCHITECTURE AND THE TIMELESS CHARM OF PROVENCE

### LE CHÂTEAU DE BERNE

- THIS MICHELIN-RATED 18TH-CENTURY CHÂTEAU IS SET IN AN ESTATE OF OLIVE GROVES AND FORESTS, WHERE FRENCH ELEGANCE MEETS MODERN PROVENCAL CHARM.
- A PRESTIGIOUS WINE ESTATE WITH OVER 100 HECTARES OF ORGANIC VINEYARDS PRODUCING AWARD-WINNING CÔTES DE PROVENCE WINES, OFFERING IMMERSIVE WINE EXPERIENCES, TASTINGS, AND CELLAR VISITS.
- A MICHELIN-STARRED DESTINATION, AWARDED BOTH A GREEN STAR FOR ITS SUSTAINABLE CUISINE AND THE DESSERT PASSION DISTINCTION ONE OF ONLY TEN IN FRANCE THAT CELEBRATES THE LOCAL TERROIR WITH A REFINED APPROACH.
- A WELLNESS RETREAT WITH AN EXTENSIVE CINQ MONDES SPA, INCLUDING A HEATED INDOOR POOL, OUTDOOR POOLS, HAMMAM AND CUSTOMIZED WELLNESS PROGRAMS.