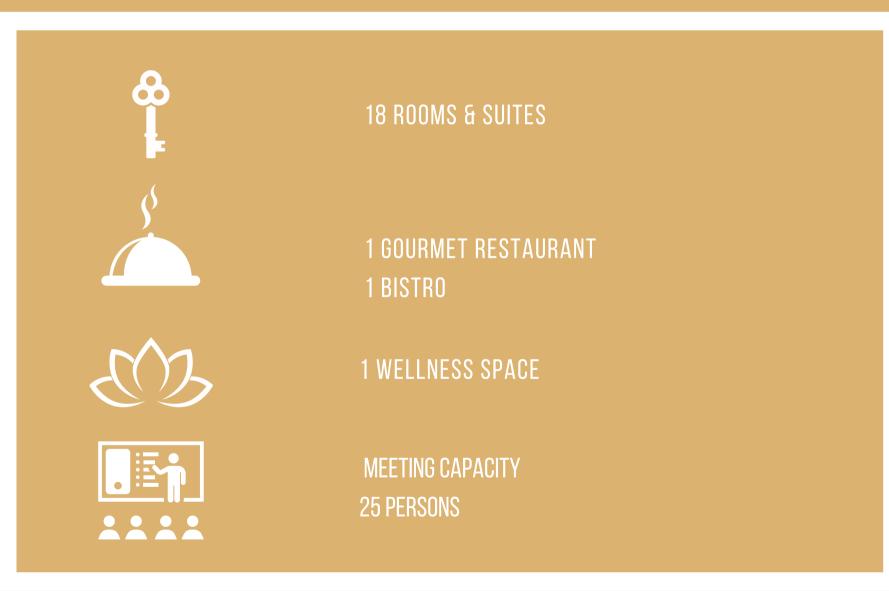

# LA VILLA GALLICI

AIX EN PROVENCE I PROVENCE

HÔTEL I RESTAURANTS I SPA

ART INTEREST

ROMANTIC STAY

23 ROOMS & SUITES INCLUDING 2 VILLAS

1 GOURMET RESTAURANT
1 ITALIAN SUMMER RESTAURANT

1 SPA SOTHYS

SAUNA, CRYOTHERAPY, FITNESS AREA, JACUZZI

FUNCTION CAPACITY
ON REQUEST